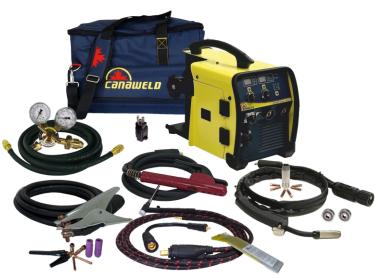

### **Available Models:**

Multi process 1601 , Silver (PLC7580170) Including MIG Gun Torch

Multi process 1601 , Gold (PLC7580171) Including MIG Gun, TIG Torch, TIG Accessories and TIG Tungsten

Full Metal Wire-Feeder

### What Is Included

| MULTI PROCESS 1601 (SILVER PACKAGE)     |                            |                                                                                                                                                                                                                                                                                                                                                                                                                                                                                                                                                                                                                                                                                                                                                                                                                                                                                                                                                                                                                                                                                                                                                                                                                                                                                                                                                                                                                                                                                                                                                                                                                                                                                                                                                                                                                                                                                                                                                                                                                                                                                                                                |  |  |  |
|-----------------------------------------|----------------------------|--------------------------------------------------------------------------------------------------------------------------------------------------------------------------------------------------------------------------------------------------------------------------------------------------------------------------------------------------------------------------------------------------------------------------------------------------------------------------------------------------------------------------------------------------------------------------------------------------------------------------------------------------------------------------------------------------------------------------------------------------------------------------------------------------------------------------------------------------------------------------------------------------------------------------------------------------------------------------------------------------------------------------------------------------------------------------------------------------------------------------------------------------------------------------------------------------------------------------------------------------------------------------------------------------------------------------------------------------------------------------------------------------------------------------------------------------------------------------------------------------------------------------------------------------------------------------------------------------------------------------------------------------------------------------------------------------------------------------------------------------------------------------------------------------------------------------------------------------------------------------------------------------------------------------------------------------------------------------------------------------------------------------------------------------------------------------------------------------------------------------------|--|--|--|
| ITEM                                    | PART NO.                   |                                                                                                                                                                                                                                                                                                                                                                                                                                                                                                                                                                                                                                                                                                                                                                                                                                                                                                                                                                                                                                                                                                                                                                                                                                                                                                                                                                                                                                                                                                                                                                                                                                                                                                                                                                                                                                                                                                                                                                                                                                                                                                                                |  |  |  |
| Multi Process 1601                      | PLC7580170                 | 1                                                                                                                                                                                                                                                                                                                                                                                                                                                                                                                                                                                                                                                                                                                                                                                                                                                                                                                                                                                                                                                                                                                                                                                                                                                                                                                                                                                                                                                                                                                                                                                                                                                                                                                                                                                                                                                                                                                                                                                                                                                                                                                              |  |  |  |
| Ground Clamp Set (215 A-10ft) 16mm²     | ALP1980701                 | 9                                                                                                                                                                                                                                                                                                                                                                                                                                                                                                                                                                                                                                                                                                                                                                                                                                                                                                                                                                                                                                                                                                                                                                                                                                                                                                                                                                                                                                                                                                                                                                                                                                                                                                                                                                                                                                                                                                                                                                                                                                                                                                                              |  |  |  |
| Electrode Holder Set (215 A-10ft) 16mm² | ALP2280023                 |                                                                                                                                                                                                                                                                                                                                                                                                                                                                                                                                                                                                                                                                                                                                                                                                                                                                                                                                                                                                                                                                                                                                                                                                                                                                                                                                                                                                                                                                                                                                                                                                                                                                                                                                                                                                                                                                                                                                                                                                                                                                                                                                |  |  |  |
| Gas Welding Hose                        | TLJ1080188                 | 0                                                                                                                                                                                                                                                                                                                                                                                                                                                                                                                                                                                                                                                                                                                                                                                                                                                                                                                                                                                                                                                                                                                                                                                                                                                                                                                                                                                                                                                                                                                                                                                                                                                                                                                                                                                                                                                                                                                                                                                                                                                                                                                              |  |  |  |
| Regulator                               | CW-RLV-150-60CF-AR         |                                                                                                                                                                                                                                                                                                                                                                                                                                                                                                                                                                                                                                                                                                                                                                                                                                                                                                                                                                                                                                                                                                                                                                                                                                                                                                                                                                                                                                                                                                                                                                                                                                                                                                                                                                                                                                                                                                                                                                                                                                                                                                                                |  |  |  |
| Adaptor 20A-15A                         | CGA9980063                 |                                                                                                                                                                                                                                                                                                                                                                                                                                                                                                                                                                                                                                                                                                                                                                                                                                                                                                                                                                                                                                                                                                                                                                                                                                                                                                                                                                                                                                                                                                                                                                                                                                                                                                                                                                                                                                                                                                                                                                                                                                                                                                                                |  |  |  |
| Drive Roll (0.023-0.030 inch V Groove)  | TGL0480463                 | 0                                                                                                                                                                                                                                                                                                                                                                                                                                                                                                                                                                                                                                                                                                                                                                                                                                                                                                                                                                                                                                                                                                                                                                                                                                                                                                                                                                                                                                                                                                                                                                                                                                                                                                                                                                                                                                                                                                                                                                                                                                                                                                                              |  |  |  |
| Drive Roll (0.030-0.035 inch K Groove)  | TGL0480464                 | 0                                                                                                                                                                                                                                                                                                                                                                                                                                                                                                                                                                                                                                                                                                                                                                                                                                                                                                                                                                                                                                                                                                                                                                                                                                                                                                                                                                                                                                                                                                                                                                                                                                                                                                                                                                                                                                                                                                                                                                                                                                                                                                                              |  |  |  |
| MIG GUN 141                             | CWMIG-141-E                | 6                                                                                                                                                                                                                                                                                                                                                                                                                                                                                                                                                                                                                                                                                                                                                                                                                                                                                                                                                                                                                                                                                                                                                                                                                                                                                                                                                                                                                                                                                                                                                                                                                                                                                                                                                                                                                                                                                                                                                                                                                                                                                                                              |  |  |  |
| MIG Consumable Kit                      | ALPCON1601                 |                                                                                                                                                                                                                                                                                                                                                                                                                                                                                                                                                                                                                                                                                                                                                                                                                                                                                                                                                                                                                                                                                                                                                                                                                                                                                                                                                                                                                                                                                                                                                                                                                                                                                                                                                                                                                                                                                                                                                                                                                                                                                                                                |  |  |  |
| Canaweld Bag                            | TGJ2780145                 | Company of the Control of the Contro |  |  |  |
| Upgrade to "Gold" and get additional :  |                            |                                                                                                                                                                                                                                                                                                                                                                                                                                                                                                                                                                                                                                                                                                                                                                                                                                                                                                                                                                                                                                                                                                                                                                                                                                                                                                                                                                                                                                                                                                                                                                                                                                                                                                                                                                                                                                                                                                                                                                                                                                                                                                                                |  |  |  |
| * Classic TIG 17 Torch, 12ft. ,Valve    | CAN-UWP17VFX-12-0B-MSL-GS4 | 6                                                                                                                                                                                                                                                                                                                                                                                                                                                                                                                                                                                                                                                                                                                                                                                                                                                                                                                                                                                                                                                                                                                                                                                                                                                                                                                                                                                                                                                                                                                                                                                                                                                                                                                                                                                                                                                                                                                                                                                                                                                                                                                              |  |  |  |
| * Welding Cable Adaptor 35-70/10-25     | CGA9980070                 |                                                                                                                                                                                                                                                                                                                                                                                                                                                                                                                                                                                                                                                                                                                                                                                                                                                                                                                                                                                                                                                                                                                                                                                                                                                                                                                                                                                                                                                                                                                                                                                                                                                                                                                                                                                                                                                                                                                                                                                                                                                                                                                                |  |  |  |
| TIG Consumable Kit                      | ALPTORCHCON26              | -KII                                                                                                                                                                                                                                                                                                                                                                                                                                                                                                                                                                                                                                                                                                                                                                                                                                                                                                                                                                                                                                                                                                                                                                                                                                                                                                                                                                                                                                                                                                                                                                                                                                                                                                                                                                                                                                                                                                                                                                                                                                                                                                                           |  |  |  |
| TIG Tungsten Electrode MIX of 6         | CTE500-RGB-116332          | A STATE OF THE PARTY OF THE PAR |  |  |  |