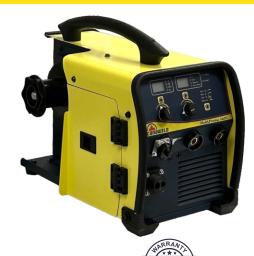

#### **MULTI PROCESS 1601**

The **Multiprocess 1601** is a very light and portable but unbelievably powerful and intelligent welding machine specially designed for the novice to a professional production welder who has speed and quality in mind.

### **MULTI PROCESS 1601**