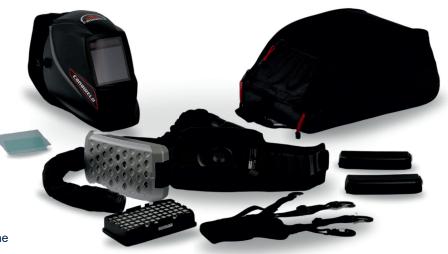

# **Auto Darkening Welding Helmet**

# **FILTER SPECIFICATION**

| Filter efficiency           | >99.98%                                  | Mulfunction-Indication  | Visible,Audible and Vibrate                                 |
|-----------------------------|------------------------------------------|-------------------------|-------------------------------------------------------------|
| Air flow rate               | Low Speed: 170+lpm / High Speed: 200+lpm | Respirator Approval     | EN 19241 TH3 P (SL) - NIOSH 42 CFR Part 84 - AS/NZS 1716 P2 |
| Battery charge time         | 2-3 hours(1A) / Battery life:500 charges | <b>Battery Duration</b> | Low speed:6 hours / High speed:4 hours                      |
| Operating Humidity Relative | <90%                                     | Applicable with         | Auto Darkening welding helmet                               |
| Operating Temp              | -5°C-+55°C (23° F-+131° F)               | Applicable with         | Face shield                                                 |
| Battery Type                | Rechargeable Li-ion battery Nimh,300mah  | Applicable with         | Soft hood                                                   |

## WELDING HELMET SPECIFICATION

| Viewing Area         | 98 X 88 mm                                         |  |  |
|----------------------|----------------------------------------------------|--|--|
| Dark State           | Internal, Variable shade 5-8 / 9-13                |  |  |
| Shade Control        | External, Variable                                 |  |  |
| Power On/Off         | Fully Automatic                                    |  |  |
| Sensetivity Control  | Inifnitely adjustable from low to high             |  |  |
| UV/IR Protection     | Up to Shade DIN16 at all times                     |  |  |
| Power Supply         | Solar Cell + 2 Replacable CR2032 Lithium Batteries |  |  |
| Detection Time(LSAS) | 1/20,000 S, From Light to Dark                     |  |  |
| Dark to Light        | 0.1-1.0 S from low to high                         |  |  |
| Arc Sensor           | 4                                                  |  |  |
| Light State          | DIN 4                                              |  |  |
| Low Amperage TIG     | ≥5 Amps(DC), ≥5 Amps(AC)                           |  |  |
| Grinding Function    | Yes                                                |  |  |
| Low Volume Alarm     | Yes                                                |  |  |
| ADF Self-Check       | Yes                                                |  |  |