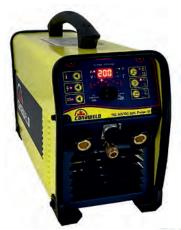

### Medium Industrial

TIG AC/DC 201 Pulse-D

The TIG AC/DC 201 Pulse D is a powerful, portable and versatile welding machine. This unit is capable of either AC or DC TIG welding (stainless, mild steel and aluminum) or Stick welding. The pulse features of this machine combined with the HF start makes it the ideal choice for welders looking to perform high quality TIG welding on very thin materials with no distortion.

# TIG AC/DC WELDER

TIG AC/DC 201 Pulse-D