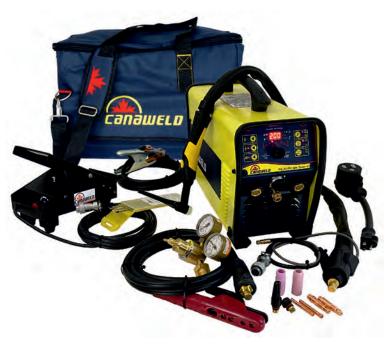

#### **Available Model:**

TIG AC/DC 201 PULSE-D , Silver Package (PLC2380151)
Basic Model Without Foot Pedal

TIG AC/DC 201 PULSE-D , Gold Package (PLC2380152) Premium Model With Foot Pedal

| What Is Included                            |                            |                                                                                                                                                                                                                                                                                                                                                                                                                                                                                                                                                                                                                                                                                                                                                                                                                                                                                                                                                                                                                                                                                                                                                                                                                                                                                                                                                                                                                                                                                                                                                                                                                                                                                                                                                                                                                                                                                                                                                                                                                                                                                                                                |  |  |  |  |
|---------------------------------------------|----------------------------|--------------------------------------------------------------------------------------------------------------------------------------------------------------------------------------------------------------------------------------------------------------------------------------------------------------------------------------------------------------------------------------------------------------------------------------------------------------------------------------------------------------------------------------------------------------------------------------------------------------------------------------------------------------------------------------------------------------------------------------------------------------------------------------------------------------------------------------------------------------------------------------------------------------------------------------------------------------------------------------------------------------------------------------------------------------------------------------------------------------------------------------------------------------------------------------------------------------------------------------------------------------------------------------------------------------------------------------------------------------------------------------------------------------------------------------------------------------------------------------------------------------------------------------------------------------------------------------------------------------------------------------------------------------------------------------------------------------------------------------------------------------------------------------------------------------------------------------------------------------------------------------------------------------------------------------------------------------------------------------------------------------------------------------------------------------------------------------------------------------------------------|--|--|--|--|
| TIG AC/DC 201 Pulse-D (Silver Package)      |                            |                                                                                                                                                                                                                                                                                                                                                                                                                                                                                                                                                                                                                                                                                                                                                                                                                                                                                                                                                                                                                                                                                                                                                                                                                                                                                                                                                                                                                                                                                                                                                                                                                                                                                                                                                                                                                                                                                                                                                                                                                                                                                                                                |  |  |  |  |
| ITEM                                        | PART NO.                   |                                                                                                                                                                                                                                                                                                                                                                                                                                                                                                                                                                                                                                                                                                                                                                                                                                                                                                                                                                                                                                                                                                                                                                                                                                                                                                                                                                                                                                                                                                                                                                                                                                                                                                                                                                                                                                                                                                                                                                                                                                                                                                                                |  |  |  |  |
| TIG AC/DC 201 Pulse-D                       | PLB2380151                 |                                                                                                                                                                                                                                                                                                                                                                                                                                                                                                                                                                                                                                                                                                                                                                                                                                                                                                                                                                                                                                                                                                                                                                                                                                                                                                                                                                                                                                                                                                                                                                                                                                                                                                                                                                                                                                                                                                                                                                                                                                                                                                                                |  |  |  |  |
| Ground Clamp Set (215 A - 10 ft), AWG 4     | ALP1980440                 | 9                                                                                                                                                                                                                                                                                                                                                                                                                                                                                                                                                                                                                                                                                                                                                                                                                                                                                                                                                                                                                                                                                                                                                                                                                                                                                                                                                                                                                                                                                                                                                                                                                                                                                                                                                                                                                                                                                                                                                                                                                                                                                                                              |  |  |  |  |
| Electrode Holder Set (215 A - 10 ft), AWG 4 | ALP2280095                 | 0                                                                                                                                                                                                                                                                                                                                                                                                                                                                                                                                                                                                                                                                                                                                                                                                                                                                                                                                                                                                                                                                                                                                                                                                                                                                                                                                                                                                                                                                                                                                                                                                                                                                                                                                                                                                                                                                                                                                                                                                                                                                                                                              |  |  |  |  |
| TIG Torch Air Cooled (26 SERIES)            | CWSG26FX-S1-12-SL-GS4-9Pin | 0                                                                                                                                                                                                                                                                                                                                                                                                                                                                                                                                                                                                                                                                                                                                                                                                                                                                                                                                                                                                                                                                                                                                                                                                                                                                                                                                                                                                                                                                                                                                                                                                                                                                                                                                                                                                                                                                                                                                                                                                                                                                                                                              |  |  |  |  |
| Regulator                                   | CW-RLV-150-60CF-AR         | 86                                                                                                                                                                                                                                                                                                                                                                                                                                                                                                                                                                                                                                                                                                                                                                                                                                                                                                                                                                                                                                                                                                                                                                                                                                                                                                                                                                                                                                                                                                                                                                                                                                                                                                                                                                                                                                                                                                                                                                                                                                                                                                                             |  |  |  |  |
| Gas Welding Hose                            | TLJ1080188                 | 0                                                                                                                                                                                                                                                                                                                                                                                                                                                                                                                                                                                                                                                                                                                                                                                                                                                                                                                                                                                                                                                                                                                                                                                                                                                                                                                                                                                                                                                                                                                                                                                                                                                                                                                                                                                                                                                                                                                                                                                                                                                                                                                              |  |  |  |  |
| Canaweld Bag                                | TGJ2780145                 | Anna T                                                                                                                                                                                                                                                                                                                                                                                                                                                                                                                                                                                                                                                                                                                                                                                                                                                                                                                                                                                                                                                                                                                                                                                                                                                                                                                                                                                                                                                                                                                                                                                                                                                                                                                                                                                                                                                                                                                                                                                                                                                                                                                         |  |  |  |  |
| TIG Consumable Kit                          | ALPTORCHCON26              | -KII                                                                                                                                                                                                                                                                                                                                                                                                                                                                                                                                                                                                                                                                                                                                                                                                                                                                                                                                                                                                                                                                                                                                                                                                                                                                                                                                                                                                                                                                                                                                                                                                                                                                                                                                                                                                                                                                                                                                                                                                                                                                                                                           |  |  |  |  |
| Adapter Plug 230-120V                       | CGA9980060                 | 0                                                                                                                                                                                                                                                                                                                                                                                                                                                                                                                                                                                                                                                                                                                                                                                                                                                                                                                                                                                                                                                                                                                                                                                                                                                                                                                                                                                                                                                                                                                                                                                                                                                                                                                                                                                                                                                                                                                                                                                                                                                                                                                              |  |  |  |  |
| TIG Tungsten Electrode MIX of 8             | CTE500-RGBW-116332         | The state of the s |  |  |  |  |
| Shoulder Strap                              | CGA9980052                 |                                                                                                                                                                                                                                                                                                                                                                                                                                                                                                                                                                                                                                                                                                                                                                                                                                                                                                                                                                                                                                                                                                                                                                                                                                                                                                                                                                                                                                                                                                                                                                                                                                                                                                                                                                                                                                                                                                                                                                                                                                                                                                                                |  |  |  |  |
| Upgrade to "Gold" and get additional :      |                            |                                                                                                                                                                                                                                                                                                                                                                                                                                                                                                                                                                                                                                                                                                                                                                                                                                                                                                                                                                                                                                                                                                                                                                                                                                                                                                                                                                                                                                                                                                                                                                                                                                                                                                                                                                                                                                                                                                                                                                                                                                                                                                                                |  |  |  |  |
| Foot Pedal                                  | TGJ2580470                 | 6                                                                                                                                                                                                                                                                                                                                                                                                                                                                                                                                                                                                                                                                                                                                                                                                                                                                                                                                                                                                                                                                                                                                                                                                                                                                                                                                                                                                                                                                                                                                                                                                                                                                                                                                                                                                                                                                                                                                                                                                                                                                                                                              |  |  |  |  |